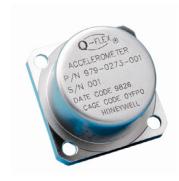

Request for quotes and orders are expected to be placed directly with Shanghai Bing Yin for the following Honeywell Energy Accelerometer part numbers:

| PRODUCT   | PART NUMBER  |
|-----------|--------------|
| QAT160    | 979-0273-0XX |
| QAT185    | 979-0275-0XX |
| MiniQ 150 | 979-0281-15X |
| MiniQ 185 | 979-0281-0XX |
| MiniQ 200 | 979-0286-00X |