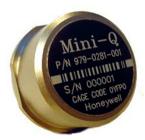

Request for quotes and orders are expected to be placed directly with Shanghai Bing Yin for the following Honeywell Energy Accelerometer part numbers:

| PRODUCT   | PART NUMBER  |
|-----------|--------------|
| QAT160    | 979-0273-0XX |
| QAT185    | 979-0275-0XX |
| MiniQ 150 | 979-0281-15X |
| MiniQ 185 | 979-0281-0XX |
| MiniQ 200 | 979-0286-00X |