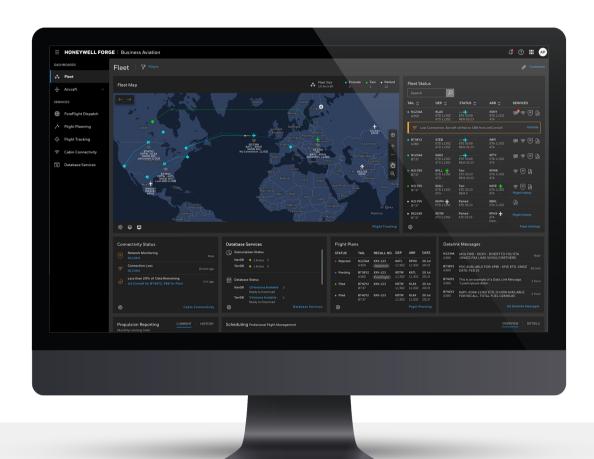

AIRCRAFT TRACKING AND MONITORING

FLIGHT PLANNING AND EFFICIENCY TOOLS

**ALWAYS-ON SUPPORT** 

Fleet View

# What Is Included?

Honeywell Forge is powerful, flexible, and easy to use. Whether you're operating one business aircraft or a whole fleet, you can use the intuitive Honeywell Forge dashboard to manage nearly every aspect of your business aviation operation.