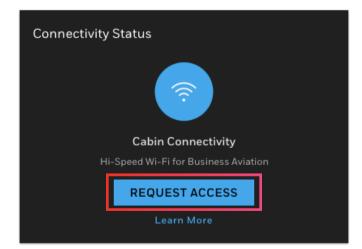

# **Request Access to your Services**

# **REQUEST FROM HONEYWELL FORGE**

On the service tile you'd like to enable, please click on "Request access" button. You'll get redirected to a different page to gather the necessary information to get the service request started.