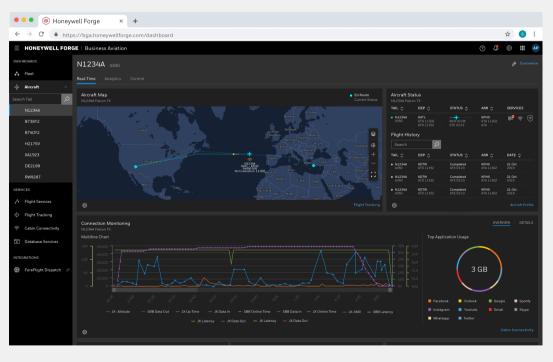

Aircraft View

# What Is Included?

Honeywell Forge is powerful, flexible, and easy to use. Whether you're operating one business aircraft or a whole fleet, you can use the intuitive Honeywell Forge dashboard to manage nearly every aspect of your business aviation operation.