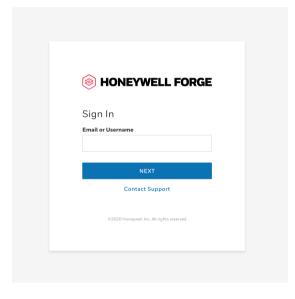

# **Login to Honeywell Forge**

### **LOGIN TO HONEYWELL FORGE**

You are ready to log into Honeywell Forge, click on the link below and enter your Honeywell ID credentials.

bga.honeywellforge.com