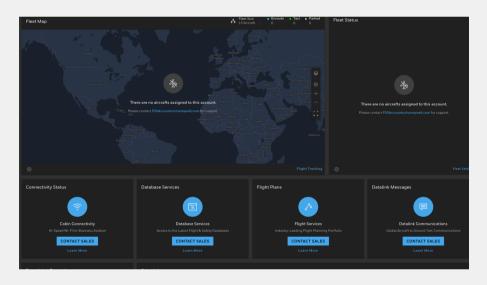

# WHY IS THERE NO INFORMATION SHOWING ON MY DASHBOARD?

Please proceed to step 3.

# **Request Access to your Services**

# **REQUEST FROM HONEYWELL FORGE**

On the service tile you'd like to enable, please click on "Request access" button. You'll get redirected to a different page to gather the necessary information to get the service request started.