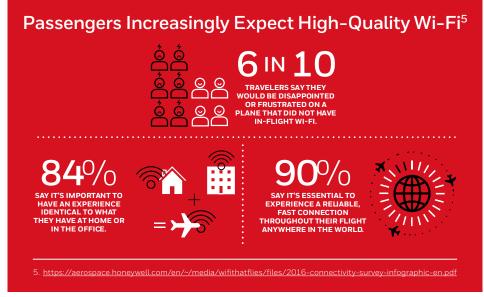

90%

of consumers say a reliable, fast Wi-Fi connection is essential throughout their flight.<sup>1</sup>

84%

of consumers say in-flight connectivity should be as good as at home or in the office.<sup>2</sup>

<sup>1.</sup> https://aerospace.honeywell.com/en/~/media/aerospace/files/infographics/2016connectivitysurvey-ig.pdf

<sup>2.</sup> https://aerospace.honeywell.com/en/~/media/aerospace/files/infographics/2016connectivitysurvey-ig.pdf