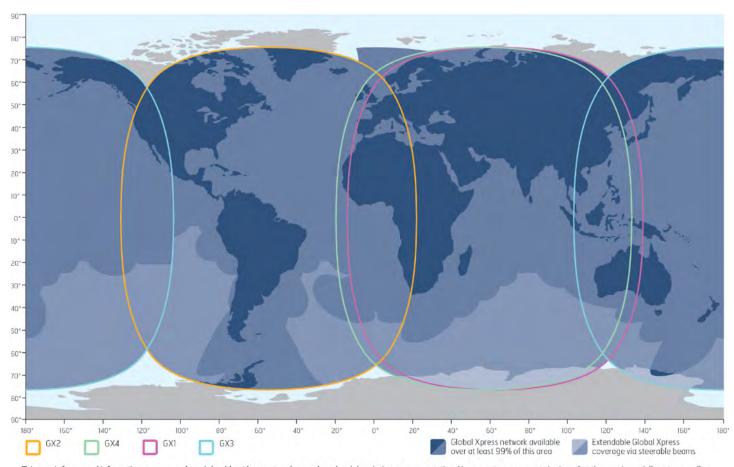

## GLOBAL COVERAGE YOU CAN COUNT ON

JetWave is the only way you can connect with the Inmarsat Jet ConneX Ka-Band network, the best broadband service available for business aviation. JetWave and Jet ConneX have you covered from the minute you climb onto the aircraft until you climb off at your final destination – you don't have to wait until you're at altitude to connect. Enabled by four Global Xpress satellites covering the globe (except the poles), the Honeywell-Inmarsat partnership has you reliably covered, even on transoceanic flights.

### JET CONNEX CURRENT GLOBAL COVERAGE MAP

This map is for general information purposes only and should not be construed or used as a legal description or representation. No guarantee or warranty is given that the map is spatially or temporally accurate or fit for a particular use. Coverage is subject to change at any time. Inmarsat shall have no liability for decisions made or actions taken/not taken in reliance upon the map or for any resulting losses suffered. Global Xpress coverage. April 2019.